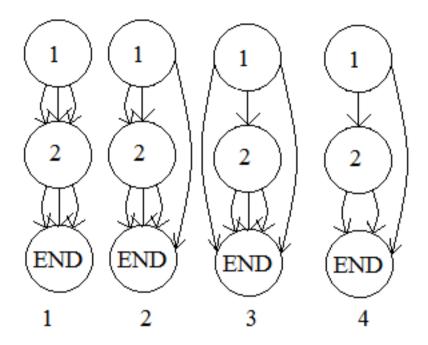

#### Question: 2

See the specification below:

IF A OR B

THEN Error message

ELSE

IF CAND D

THEN Y=100

**ENDIF** 

#### **ENDIF**

The test design technique Elementary Comparison Test has been used with coverage type decision points with modified condition/decision coverage. Which is the corresponding graph?

- A. 1
- B. 2
- C. 3
- D. 4

Answer: C