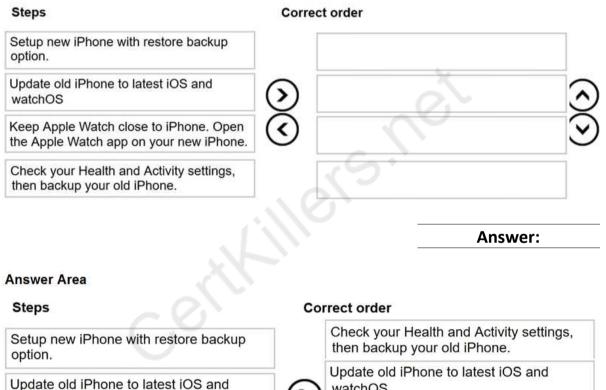

#### DRAG DROP

Jonesy has an Apple Watch and recently purchased an iPhone XR. He would like to use the Apple watch and the data on the old iPhone with the iPhone XR. Place the following steps in the correct order to accomplish his goal.

Use the arrow buttons to move the steps from the column on the left to the area on the right and arrange the order.

#### Answer Area

watchOS

Keep Apple Watch close to iPhone. Open the Apple Watch app on your new iPhone.

Check your Health and Activity settings, then backup your old iPhone.

watchOS

Setup new iPhone with restore backup option.

Keep Apple Watch close to iPhone. Open the Apple Watch app on your new iPhone.