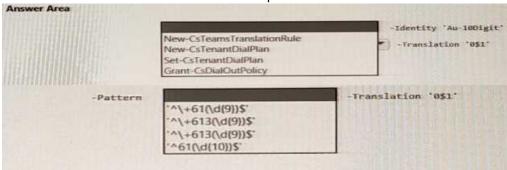

#### **HOTSPOT**

You need to ensure that numbers dialed from the Melbourne warehouse conform to the dialing rules of the phone earner. How should you complete the command? To answer, select the appropriate options in the answer are

a. NOTE: Each correct selection is worth one point.

Answer:

Explanation:

#### Answer: