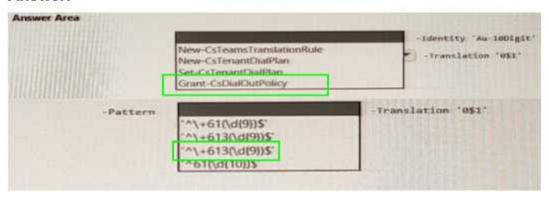

#### **HOTSPOT**

You need to ensure that numbers dialed from the Melbourne warehouse conform to the dialing rules of the phone earner. How should you complete the command? To answer, select the appropriate options in the answer are

a. NOTE: Each correct selection is worth one point.

Answer:

Explanation:

#### Answer: