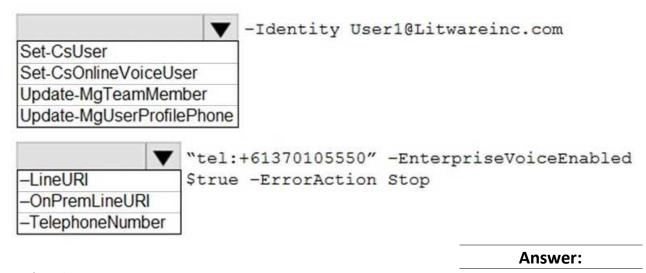

#### **HOTSPOT**

You need to assign a phone number to User1 to meet the technical requirements.

How should you complete the command? To answer, select the appropriate options in the answer area.

NOTE: Each correct selection is worth one point.

#### Reference:

https://docs.microsoft.com/en-us/powershell/module/skype/set-csuser?view=skype-ps

Question: 5