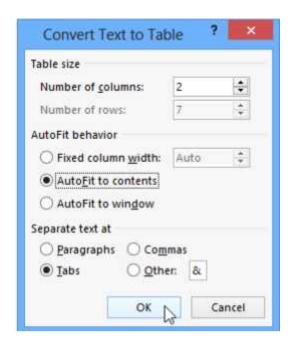

## Version: 4.0

| Question: 1                                                                                              |                                |
|----------------------------------------------------------------------------------------------------------|--------------------------------|
| <del></del>                                                                                              |                                |
| You work for Woodgrove Bank. You are preparing a brochure that explain for international student.        | ins U.S bank account options   |
| Find the word "automatic" and delete it from the document.                                               |                                |
| -                                                                                                        |                                |
|                                                                                                          | Answer: See the                |
| _                                                                                                        | Solution below.                |
| E. Loveton                                                                                               |                                |
| Explanation: Use Ctrl+F key to and find word "automatic" Once find and highlighted, of                   | delete it by using delete key. |
| Question: 2                                                                                              |                                |
|                                                                                                          |                                |
| Use a Word feature to replace all instances of " Woodgrove Basic" with W                                 | Voodgrove Plus":               |
| _                                                                                                        | Answer: See the                |
|                                                                                                          | Solution below.                |
| -                                                                                                        | Jointion Below                 |
| Explanation:                                                                                             |                                |
| Go to Home > Replace or press Ctrl+H. Enter the word "Woodgrove Basic" and Replace with "Woodgrove Plus" |                                |
| Question: 3                                                                                              |                                |
| <u> </u>                                                                                                 |                                |
|                                                                                                          |                                |
| In the "Banking Fees" section, convert the tab-delimited text to a tw default AutoFit behavior.          | o-column table. Accept the     |
| -                                                                                                        | Answer: See the                |
|                                                                                                          | Solution below.                |
| -                                                                                                        | Joidtion Delow.                |

#### Explanation:

Click the Insert tab and click Table in the Table section. Select Convert Text to Table from the drop-down menu.

On the Convert Text to Table dialog box, the Number of columns should already be set to 2 if you have only one tab between each item on each line. The Number of rows is automatically calculated.