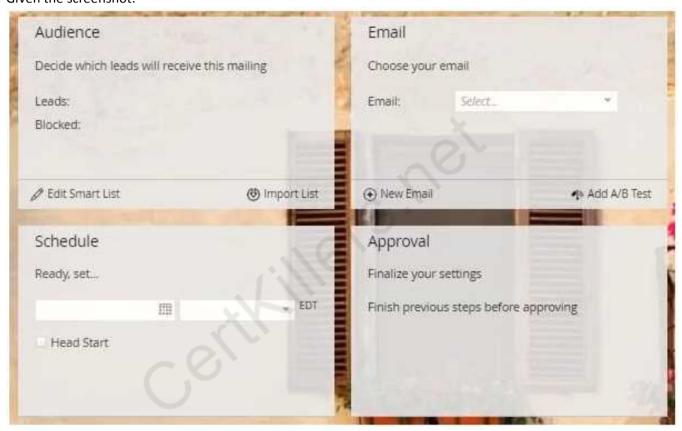

### Question: 1

The marketing department of a technology company believes the use of "Servers" in the subject line will increase open rates of an email. To prove this, an A/B test will be utilized. Given the screenshot:

In which component of the Control Panel will the schedule for the email be set?

- A. Add A/B Test
- B. Schedule
- C. New Email
- D. Edit Smart List

Answer: C