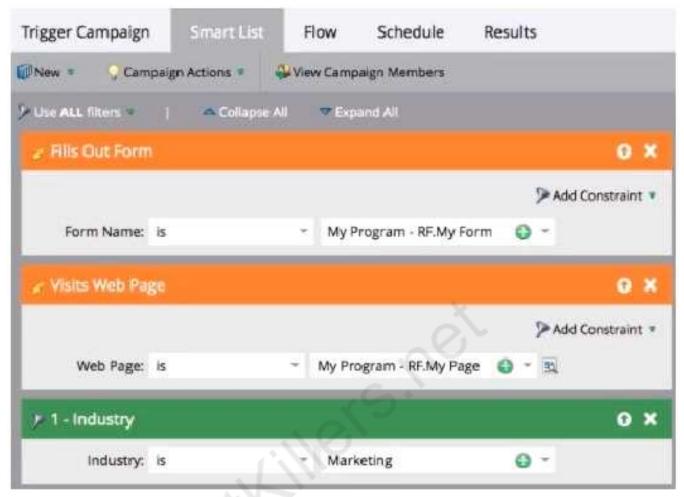

## Question: 3

In the Smart List for a Smart Campaign, there are two triggers and one filter, and the rule logic is set to ALL:

Which logic will apply for a lead to qualify for this Smart Campaign?

- A. The lead must fill out the selected form, and visit the selected web page, and have an industry of "Marketing".
- B. The lead must have an industry of "Marketing" and either fill out the selected form or visit the selected web page.
- C. The lead must fill out the selected form, or visit the selected web page, or have an industry of "Marketing".
- D. The lead must have an industry of "Marketing" or both fill out the selected form and visit the selected web page.

| Answer:  | D |
|----------|---|
| Allowel. |   |