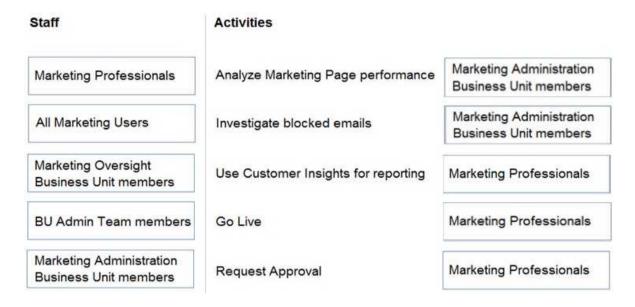

# Version: 11.2

| Question: 1                                                 |                                                                                                                                                                |                            |
|-------------------------------------------------------------|----------------------------------------------------------------------------------------------------------------------------------------------------------------|----------------------------|
| DRAG DROP                                                   |                                                                                                                                                                |                            |
| Staff                                                       | Activities                                                                                                                                                     |                            |
| Marketing Professionals                                     | Analyze Marketing Page performance                                                                                                                             |                            |
| All Marketing Users                                         | Investigate blocked emails                                                                                                                                     |                            |
| Marketing Oversight<br>Business Unit members                | Use Customer Insights for reporting                                                                                                                            |                            |
| BU Admin Team members                                       | Go Live                                                                                                                                                        |                            |
| Marketing Administration<br>Business Unit members           | Request Approval                                                                                                                                               |                            |
| Activities listed below.<br>To answer, drag the Staff to th | tion, indicate which Staff is responsible for<br>the appropriate Activity. Each Staff item maked to drag the split bar between panes of<br>is worth one point. | ay be used once, more than |
|                                                             |                                                                                                                                                                | Answer:                    |
| Explanation:                                                |                                                                                                                                                                |                            |

Each Business Unit has multiple Marketing Professionals, responsible for creating Customer Journeys and using Customer Insights for reporting. After content is approved, they are responsible for going live.

Each Business Unit has a Marketing Administrator responsible for approval of content, subscription adherence and investigation of blocked emails and stopped Contacts.

Marketing Administration is responsible for ensuring each marketing page is used appropriately and contains the required field values. Analyzing page performance will be a key element.