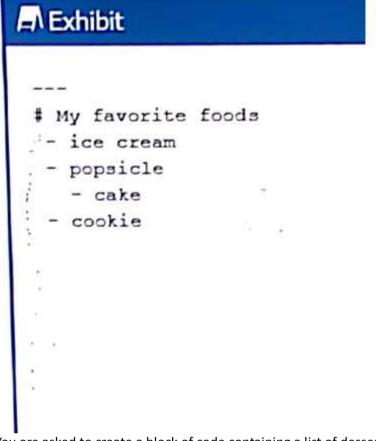

Answer: B

Question: 3

Exhibit.

You are asked to create a block of code containing a list of desserts. What would you do to correct the YAML block shown in the exhibit?

- A. The YAML block should not have a comment
- B. The item cake should not be indented.
- C. The YAML block should start with # /bash/bin.
- D. The item ice cream should be in quotes.

Answer: B