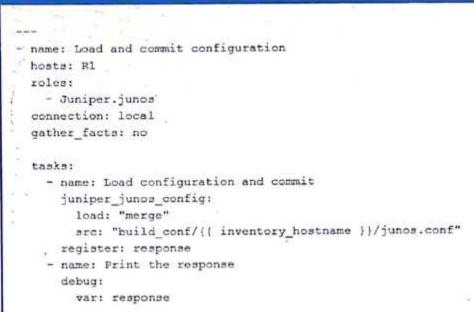

Question: 8

Exhibit.

https://www.certkillers.net

#### Exhibit

Referring to the exhibit, where would the junos. conf file be found?

- A. a directory located on R1
- B. a directory on juniper\_\_}uno3\_conf
- C. a local directory on the Ansible control machine
- D. a directory on the device list in inventory\_hostname

Answer: C