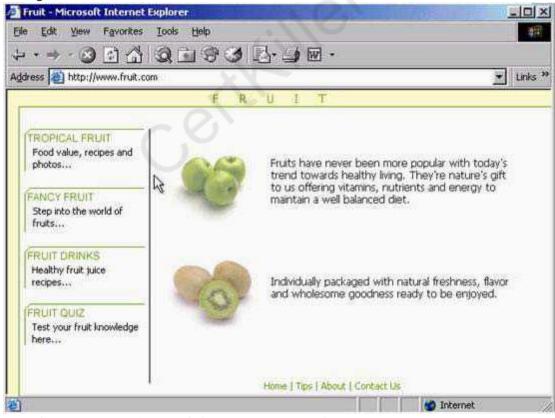

#### **Question: 5**

Make this page http://www.fruit.com your browser's new Home Page. Do not change any other setting.

A. Tools -> internet options -> click on use current -> ok

| Α | n | S | W | e | r | : | Α |
|---|---|---|---|---|---|---|---|
|---|---|---|---|---|---|---|---|