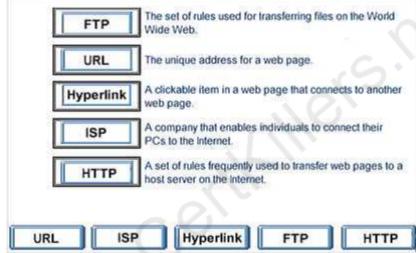

## **ICDL The ICDL L4 Net Exam**

Thank you for Downloading ICDL-NET exam PDF Demo

You can Buy Latest ICDL-NET Full Version Download

https://www.certkillers.net/Exam/ICDL-NET

**Answer:** 

Question: 2

A search engine is a program