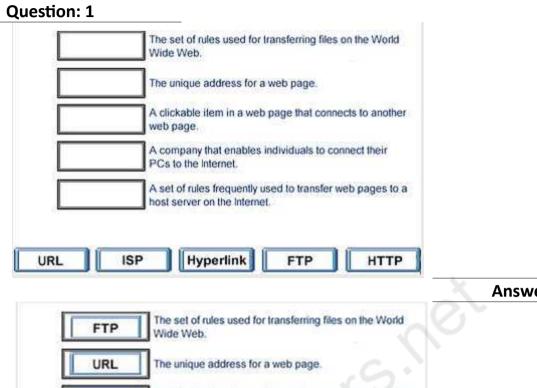

## **ICDL The ICDL L4 Net Exam**

Thank you for Downloading ICDL-NET exam PDF Demo

You can Buy Latest ICDL-NET Full Version Download

https://www.certkillers.net/Exam/ICDL-NET

**Answer:** 

Question: 2

A search engine is a program