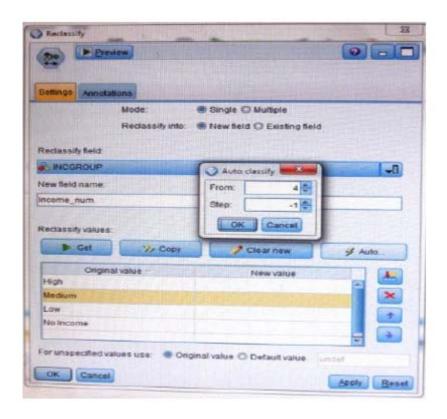

## **QUESTION: 25**

What new value will be assigned to the original value Low given the specifications in the Reclassify node below?

- A. -1
- B. 2
- C. 3
- D. 4

**Answer:** A