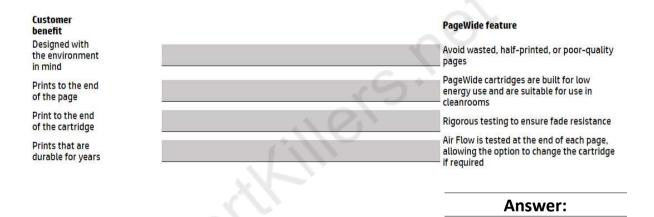

#### DRAG DROP

Match the HP pagewide customer benefit (on the left) with the HP PageWide feature (on the right)

Match the HP PageWide customer benefit (on the left) with the HP PageWide feature (on the right).

Match the HP PageWide customer benefit (on the left) with the HP PageWide feature (on the right).

| Customer<br>benefit                         |                                             | PageWide feature                                                                                          |
|---------------------------------------------|---------------------------------------------|-----------------------------------------------------------------------------------------------------------|
| Designed with<br>the environment<br>in mind | Prints that are<br>durable for vears        | Avoid wasted, half-printed, or poor-quality pages                                                         |
| Prints to the end<br>of the page            | Prints to the end<br>of the page            | PageWide cartridges are built for low<br>energy use and are suitable for use in<br>cleanrooms             |
| Print to the end<br>of the cartridge        | Designed with<br>the environment<br>in mind | Rigorous testing to ensure fade resistance                                                                |
| Prints that are<br>durable for years        | Print to the end<br>of the cartridge        | Air Flow is tested at the end of each page,<br>allowing the option to change the cartridge<br>if required |