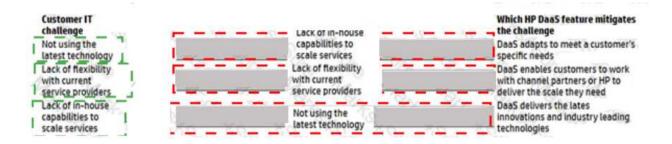

#### DRAG DROP

Match the customer IT challenge to the corresponding HP DaaS feature that helps mitigate it.

| Customer IT challenge Not using the                                                                                  | Which HP DaaS feature mitigates<br>the challenge<br>DaaS adapts to meet a customer's                                                                                              |
|----------------------------------------------------------------------------------------------------------------------|-----------------------------------------------------------------------------------------------------------------------------------------------------------------------------------|
| latest technology Lack of flexibility with current service providers Lack of in-house capabilities to scale services | specific needs  DaaS enables customers to work with channel partners or HP to deliver the scale they need  DaaS delivers the latest innovations and industry leading technologies |
|                                                                                                                      | Answer:                                                                                                                                                                           |

#### Explanation:

| Lack of in-house capabilities to scale     |
|--------------------------------------------|
| Lack of flexibility with current service p |
| Not using the latest technology            |

## Which HP DaaS feature mitigates the challenge

DaaS adapts to meet a customer's specific needs

DaaS enables customers to work with channel partners or HP to deliver the scale they need

DaaS delivers the latest innovations and industry leading technologies