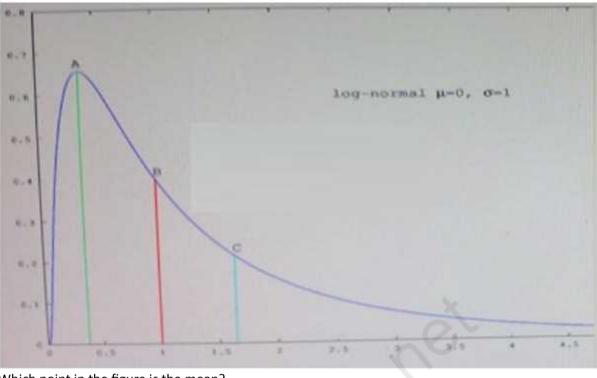

### Question: 7

Refer to the exhibit.

Which point in the figure is the mean?

- A. A
- В. В
- C. C

Answer: B

Page 5