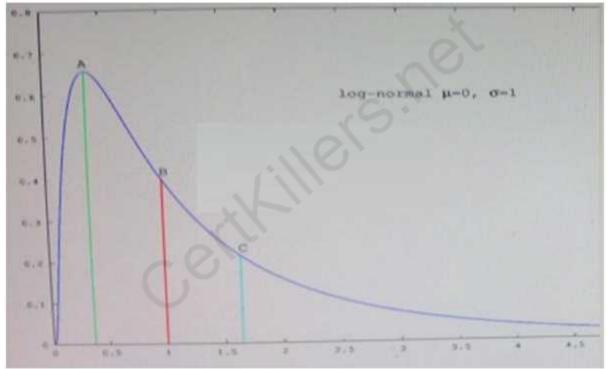

#### **Question: 5**

Refer to the exhibit.

Which point in the figure is the median?

A. A B. B

C. C

ι.ι

Answer: A