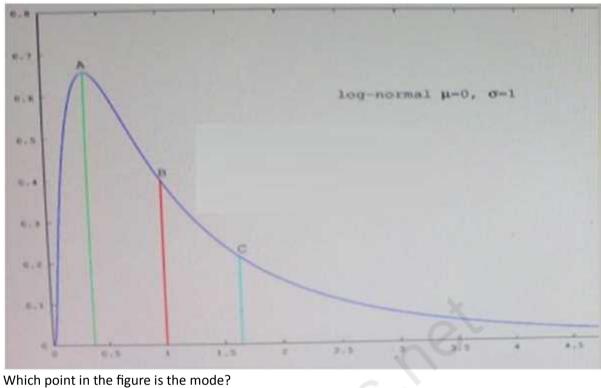

ns who do not have autism, determine the best technique for predicting whether or not a given individual is susceptible to developing autism?

- A. Native Bayes
- **B.** Linear Regression
- C. Survival analysis
- D. Sequencealignment

Answer: B

**Question: 4** 

You are working with a logistic regression model to predict the probability that a user will click on an ad. Your model has hundreds of features, and you're not sure if all of those features are helping your prediction. Which regularization technique should you use to prune features that aren't contributing to the model?

A. Convex B. Uniform C. L2 D. L1

Answer: A

#### **Question: 5**

Refer to the exhibit.



Which point in the figure is the median?

A. A B. B

C. C

ι.ι

Answer: A

#### **Question: 6**

Refer to the exhibit.



- A. A
- B. B
- C. C

Answer: C

### Question: 7

Refer to the exhibit.



Which point in the figure is the mean?

- A. A
- В. В
- C. C

Answer: B

Page 5

## Thank You for trying DS-200 PDF Demo

To Buy Latest DS-200 Full Version Download visit link below

https://www.certkillers.net/Exam/DS-200

# Start Your DS-200 Preparation

[Limited Time Offer] Use Coupon "CKNET" for Further discount on your purchase. Test your DS-200 preparation with actual exam questions.