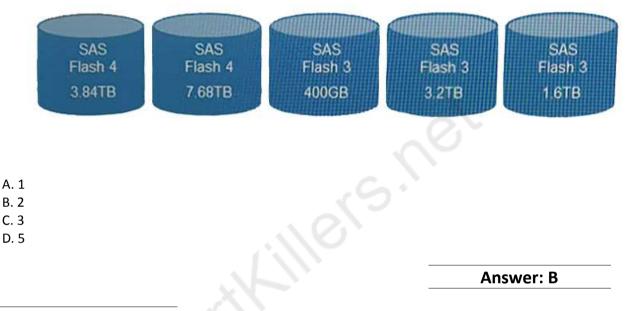

#### **Question: 1**

In a Dell EMC Unity environment, how many Disk Partnership Groups will be created using all the disks shown in the exhibit?