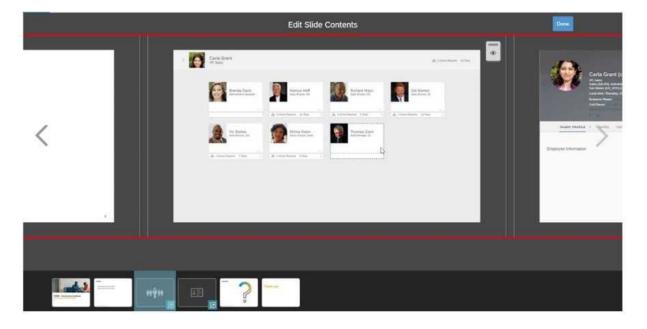

#### Question: 2

What can a user accomplish using the eye icon on the screen shown here?

Note: There are 2 correct ans-wers to this que-stion.

- A. Show or hide the slide.
- B. Show or hide hotspots.
- C. Show or hide all direct reports.

| D. Show or hide one or more                                                                                                                           | direct reports.                                                                             |                                |
|-------------------------------------------------------------------------------------------------------------------------------------------------------|---------------------------------------------------------------------------------------------|--------------------------------|
|                                                                                                                                                       |                                                                                             | Answer: C D                    |
| Question: 3                                                                                                                                           |                                                                                             |                                |
| Using the Legacy Position-Bas                                                                                                                         | ed Nomination Method, where can fields be a                                                 | added for the Position dialog? |
| A. From the Succession Data I                                                                                                                         | Model XML                                                                                   |                                |
| B. From Configure Object Def<br>C. From the Succession Org C<br>D. From Employee Files                                                                |                                                                                             |                                |
|                                                                                                                                                       |                                                                                             | Answer: C                      |
| Question: 4                                                                                                                                           |                                                                                             |                                |
| _                                                                                                                                                     | ures are available when you import backgo<br>eature?Note: There are 2 correct ans-wers to t |                                |
| A. The data can include many B. The data can include a data C. The data CANNOT include a D. The import file includes mu                               | e field.<br>a user ID.                                                                      |                                |
|                                                                                                                                                       |                                                                                             | Answer: B D                    |
| Question: 5                                                                                                                                           |                                                                                             |                                |
| What information can be included que-stion.                                                                                                           | uded in a Trend Data Export file?Note: There                                                | are 3 correct ans-wers to this |
| <ul><li>A. Live profile data</li><li>B. Talent flags</li><li>C. Labels</li><li>D. Calibration session data</li><li>E. Performance form data</li></ul> |                                                                                             |                                |
|                                                                                                                                                       |                                                                                             | Δnswer· Δ D F                  |