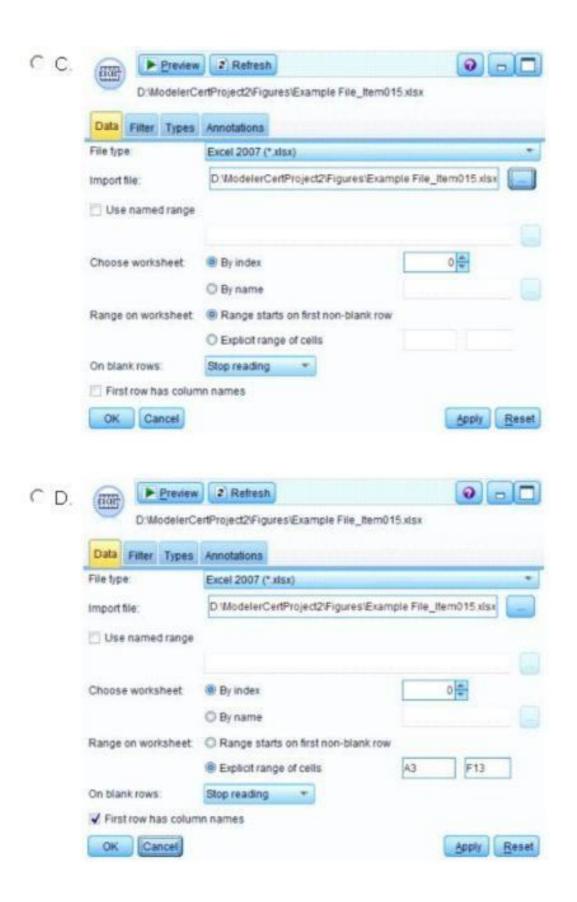

## **QUESTION: 25**

To correctly read the Excel file shown below, which dialog box settings are appropriate?

| A           | В                                          | C           | D      |                      | E                   | F      |
|-------------|--------------------------------------------|-------------|--------|----------------------|---------------------|--------|
|             | Basic Customer Information: Example Layout |             |        |                      |                     |        |
| CUSTOMER_ID | GENDER                                     | CREDITLIMIT | ZODIAC |                      | E-MAIL ADDRESS      | ZIP    |
| 723         | F                                          | 9026        |        | 1                    | name7502@tnet.fr    | 181880 |
| 724         | 724 M 5223                                 |             | 3      | name25485@wwmail.org | 1132DG              |        |
| 725 F       |                                            | 66          | 668    |                      | name15543@wwmail.de | 1803YT |
| 726         | 726 M 8302                                 |             | 6      | name28335@zigzag.be  | 1205WR              |        |
| 727         | F                                          | 997         |        | 8                    | name5354@tnet.jp    | 17110N |
| 728         | 728 M 1955                                 |             | 3      | name20637@wwmail.es  | 1055FG              |        |
| 729         | F                                          | 6898        |        | 5                    | name20636@wwmail.es | 1254MR |
| 730         | F                                          | F 6488      |        | 11                   | name10414@tnet.inc  | 1723DG |
| 730         | 730 F 6488                                 |             | 11     | name10414@tnet.inc   | 1723DG              |        |
| 730 F       |                                            | 6488        |        | 11                   | name10414@tnet.inc  | 1723DG |

Apply Reset

Stop reading \*

On blank rows:

OK

First row has column names

Cancel

- A. Option A
  B. Option B
  C. Option C
  D. Option D

**Answer:** D