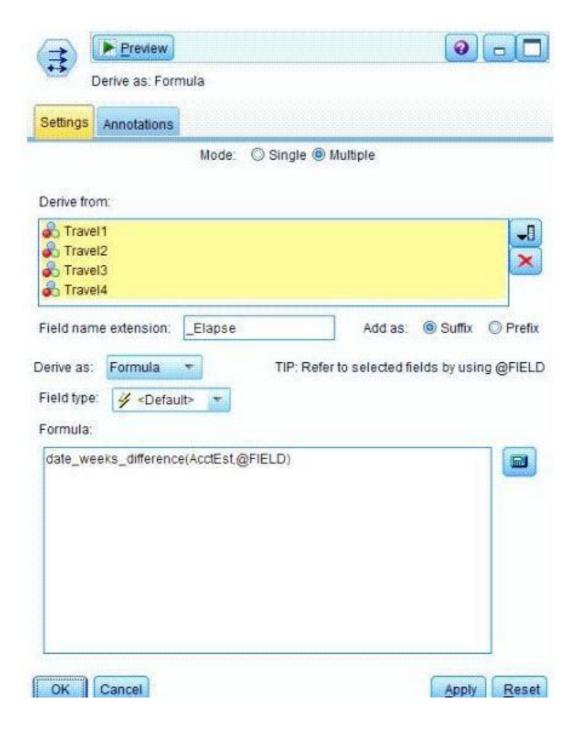

**IBM** 

C2020-012

IBM SPSS Modeler Data Analysis for Business Partners v2

- A. Record Ops B. Graphs C. Export D. Sources

**Answer:** A

**QUESTION:** 23 Which fields are created by this Derive dialog?

- A. Three fields representing the difference between Travel-1 and each of the other Travel fields
- B. No operation will be performed because the expression is invalid.
- C. Four fields representing the difference in weeks between AcclEst and each of the Travel fields
- D. A field representing the difference between AcctEst and the global @FIELD value

## **Answer:** C