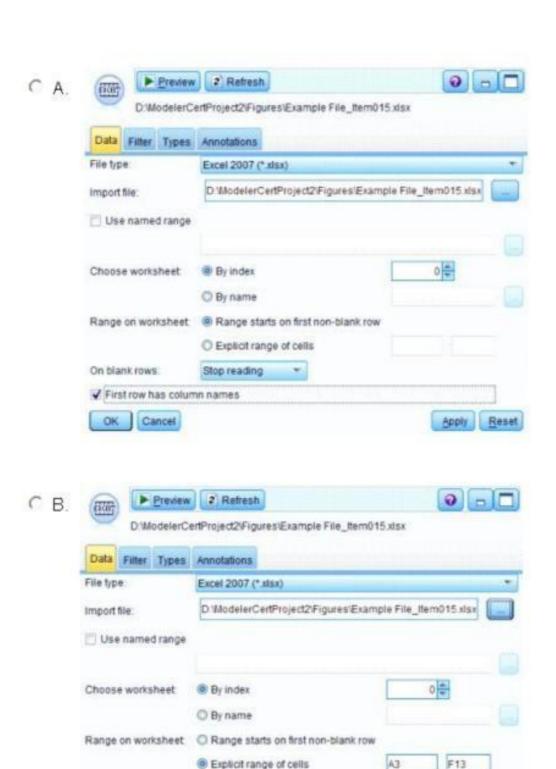

## **QUESTION: 25**

To correctly read the Excel file shown below, which dialog box settings are appropriate?

| A           | В                                          | C           | D      |                      | E                   | F      |
|-------------|--------------------------------------------|-------------|--------|----------------------|---------------------|--------|
|             | Basic Customer Information: Example Layout |             |        |                      |                     |        |
| CUSTOMER_ID | GENDER                                     | CREDITLIMIT | ZODIAC |                      | E-MAIL ADDRESS      | ZIP    |
| 723         | F                                          | 9026        |        | 1                    | name7502@tnet.fr    | 181880 |
| 724         | 724 M 5223                                 |             | 3      | name25485@wwmail.org | 1132DG              |        |
| 725 F       |                                            | 66          | 668    |                      | name15543@wwmail.de | 1803YT |
| 726         | 726 M 8302                                 |             | 6      | name28335@zigzag.be  | 1205WR              |        |
| 727         | F                                          | 997         |        | 8                    | name5354@tnet.jp    | 17110N |
| 728         | 728 M 1955                                 |             | 3      | name20637@wwmail.es  | 1055FG              |        |
| 729         | F                                          | 6898        |        | 5                    | name20636@wwmail.es | 1254MR |
| 730         | F                                          | F 6488      |        | 11                   | name10414@tnet.inc  | 1723DG |
| 730         | 730 F 6488                                 |             | 11     | name10414@tnet.inc   | 1723DG              |        |
| 730 F       |                                            | 6488        |        | 11                   | name10414@tnet.inc  | 1723DG |

Apply Reset

Stop reading \*

On blank rows:

OK

First row has column names

Cancel

- A. Option A
  B. Option B
  C. Option C
  D. Option D

**Answer:** D