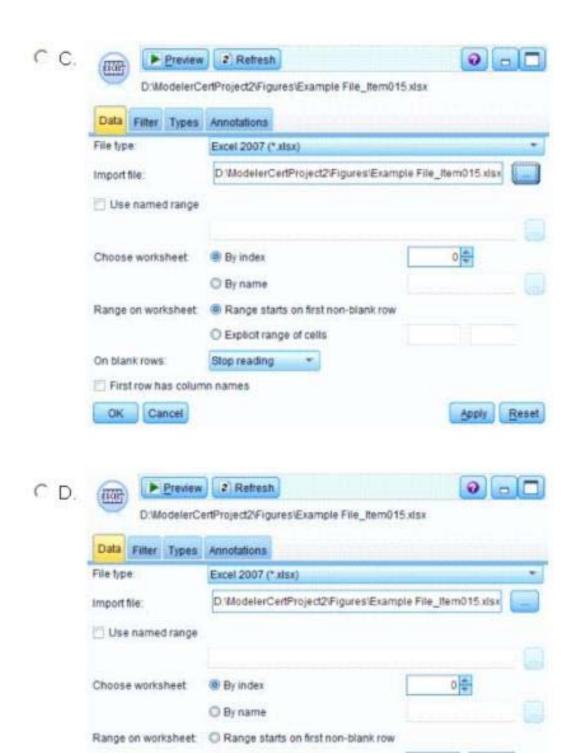

## **QUESTION:** 25

To correctly read the Excel file shown below, which dialog box settings are appropriate?

| A           | 8           | C                | D           | E                      | F      |
|-------------|-------------|------------------|-------------|------------------------|--------|
|             | Basic Custo | mer Information: | Example Lay | out                    |        |
| CUSTOMER_ID | GENDER      | CREDITLIMIT      | ZODIAC      | E-MAIL ADDRESS         | ZIP    |
| 723         | F           | 9026             |             | 1 name7502@tnet.fr     | 181880 |
| 724         | M           | 5223             |             | 3 name25485@wwmail.org | 1132DG |
| 725         | F           | 668              |             | 8 name15543@wwmail.de  | 1803YT |
| 726         | M           | 8302             |             | 6 name28335@zigzag.be  | 1205WR |
| 727         | F           | 997              |             | 8 name5354@tnet.jp     | 17110N |
| 728         | M           | 1955             |             | 3 name20637@wwmail.es  | 1055FG |
| 729         | F           | 6898             |             | 5 name20636@wwmail.es  | 1254MR |
| 730         | F           | 6488             |             | 11 name10414@tnet.inc  | 1723DG |
| 730         | F           | 6488             |             | 11 name10414@tnet.inc  | 1723DG |
| 730         | F           | 6488             |             | 11 name10414@tnet.inc  | 1723DG |

A. Option A

On blank rows:

OK Cancel

First row has column names

- B. Option B
- C. Option C

Explicit range of cells

Stop reading \*

**A3** 