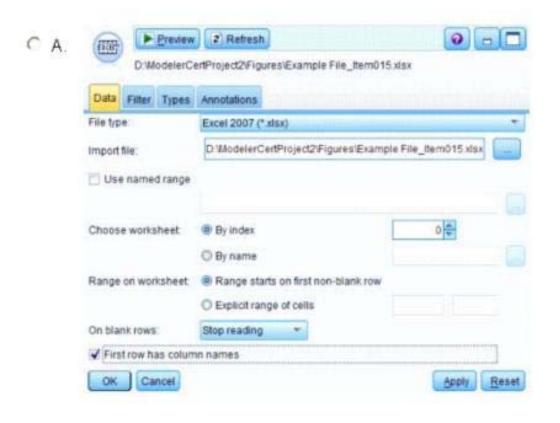

## **QUESTION:** 25

To correctly read the Excel file shown below, which dialog box settings are appropriate?

| A           | 8           | C                | D           | E                      | F      |
|-------------|-------------|------------------|-------------|------------------------|--------|
|             | Basic Custo | mer Information: | Example Lay | out                    |        |
| CUSTOMER_ID | GENDER      | CREDITLIMIT      | ZODIAC      | E-MAIL ADDRESS         | ZIP    |
| 723         | F           | 9026             |             | 1 name7502@tnet.fr     | 181880 |
| 724         | M           | 5223             |             | 3 name25485@wwmail.org | 1132DG |
| 725         | F           | 668              |             | 8 name15543@wwmail.de  | 1803YT |
| 726         | M           | 8302             |             | 6 name28335@zigzag.be  | 1205WR |
| 727         | F           | 997              |             | 8 name5354@tnet.jp     | 17110N |
| 728         | M           | 1955             |             | 3 name20637@wwmail.es  | 1055FG |
| 729         | F           | 6898             |             | 5 name20636@wwmail.es  | 1254MR |
| 730         | F           | 6488             |             | 11 name10414@tnet.inc  | 1723DG |
| 730         | F           | 6488             |             | 11 name10414@tnet.inc  | 1723DG |
| 730         | F           | 6488             |             | 11 name10414@tnet.inc  | 1723DG |

A. Option A

On blank rows:

OK Cancel

First row has column names

- B. Option B
- C. Option C

Explicit range of cells

Stop reading \*

**A3** 