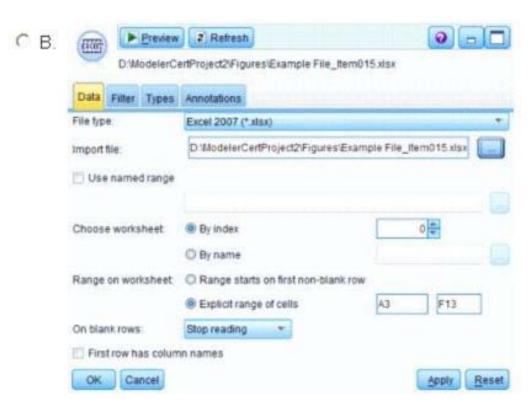

## **QUESTION:** 25

To correctly read the Excel file shown below, which dialog box settings are appropriate?

| A           | 8           | C                | D           | E                      | F      |
|-------------|-------------|------------------|-------------|------------------------|--------|
|             | Basic Custo | mer Information: | Example Lay | out                    |        |
| CUSTOMER_ID | GENDER      | CREDITLIMIT      | ZODIAC      | E-MAIL ADDRESS         | ZIP    |
| 723         | F           | 9026             |             | 1 name7502@tnet.fr     | 181880 |
| 724         | M           | 5223             |             | 3 name25485@wwmail.org | 1132DG |
| 725         | F           | 668              |             | 8 name15543@wwmail.de  | 1803YT |
| 726         | M           | 8302             |             | 6 name28335@zigzag.be  | 1205WR |
| 727         | F           | 997              |             | 8 name5354@tnet.jp     | 17110N |
| 728         | M           | 1955             |             | 3 name20637@wwmail.es  | 1055FG |
| 729         | F           | 6898             |             | 5 name20636@wwmail.es  | 1254MR |
| 730         | F           | 6488             |             | 11 name10414@tnet.inc  | 1723DG |
| 730         | F           | 6488             |             | 11 name10414@tnet.inc  | 1723DG |
| 730         | F           | 6488             |             | 11 name10414@tnet.inc  | 1723DG |

A. Option A

On blank rows:

OK Cancel

First row has column names

- B. Option B
- C. Option C

Explicit range of cells

Stop reading \*

**A3** 

F13

Apply

Reset

D. Option D

**Answer:** D