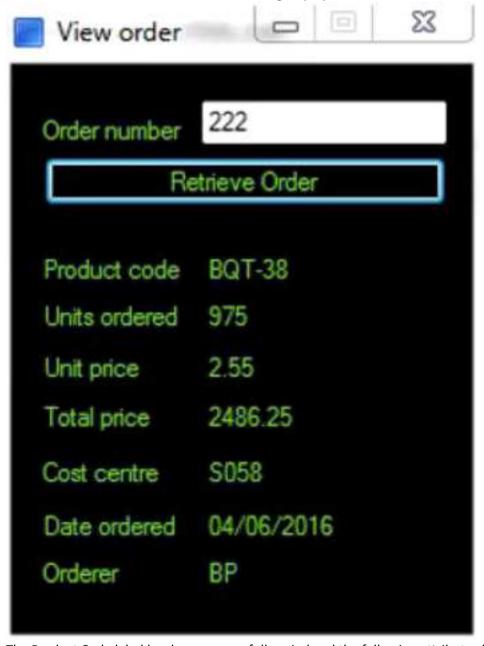

#### Question: 1

The following screen displays order details in a client's order system application. An order is entered into the Order number field and the details for that order are displayed. There is a requirement to read the Product code value from the resulting display. The Product code will vary between orders.

The Product Code label has been successfully spied and the following attributes have been returned:

The Product Code value field has been spied and the following attribute set has been selected:

In order to ensure a consistent match for the Screen Text – Product Code element, which of the following statements must be considered:

- 1. The Dynamic value of the Y attribute for the Screen Text Product Code element must be derived from the Y attribute of the Label –Product Code element
- 2. The Y attribute of the Label -Product Code element cannot be derived as it is not checked
- 3. The Y attribute for the Screen Text Product Code element must be set to a Match Type of 'Equal'
- 4. The Window Text attribute for the Screen Text Product Code element must be set to a Match Type of 'Wildcard'

- 5. The Window Text attribute for the Screen Text Product Code element must be un-checked
- A. 1 and 4
- B. 1, 2 and 5
- C. 3 and 4
- D. 1 and 5

Answer: D