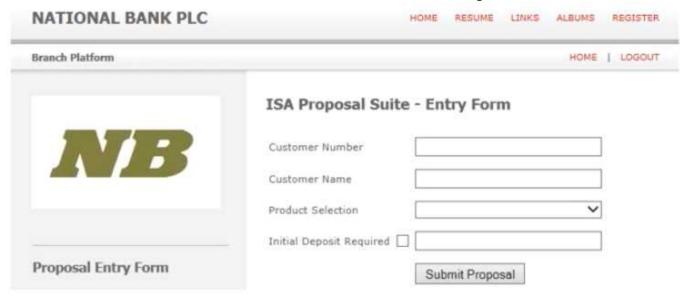

D. Option

Answer: A

Question: 4

A Process Definition Document, for a new process to open ISA accounts, specifies that the value "2008 Cash ISA" is to be entered into the Product Selection field of the following screen:

The Product Selection field is a drop down menu with the following options available:

According to Best Practice, which of the following design options are correct for populating the Product Selection field with the value 2008 Cash ISA:

- A. The Product Selection value should be hard coded as 2008 Cash ISA in the stage that will populate the field.
- B. A text data item, with an initial value of 2008 Cash ISA should be configured. This data item should be used as the input value to the stage that will populate the Product Selection field.
- C. An input parameter should be configured in the start stage allowing the calling process to determine what value to be populated into the Product Selection number field
- D. All of the above