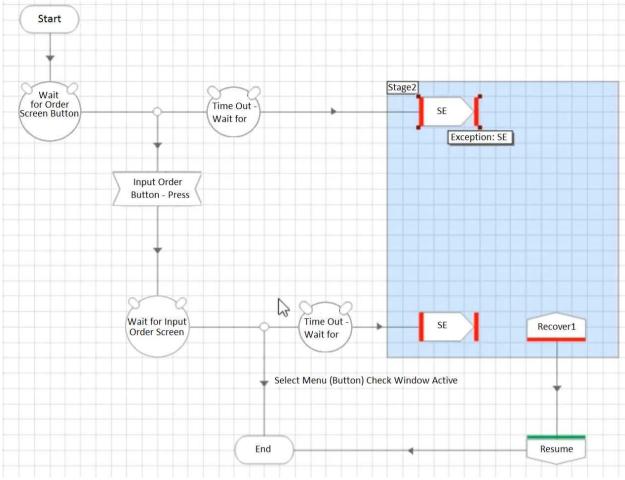

#### Question: 3

Which of the following four configurations depicts the best approach for an Action that has been built to select a button to navigate to an Input Order screen?

A. Option

B. Option

C. Option

D. Option

Answer: A

Question: 4

A Process Definition Document, for a new process to open ISA accounts, specifies that the value "2008 Cash ISA" is to be entered into the Product Selection field of the following screen: