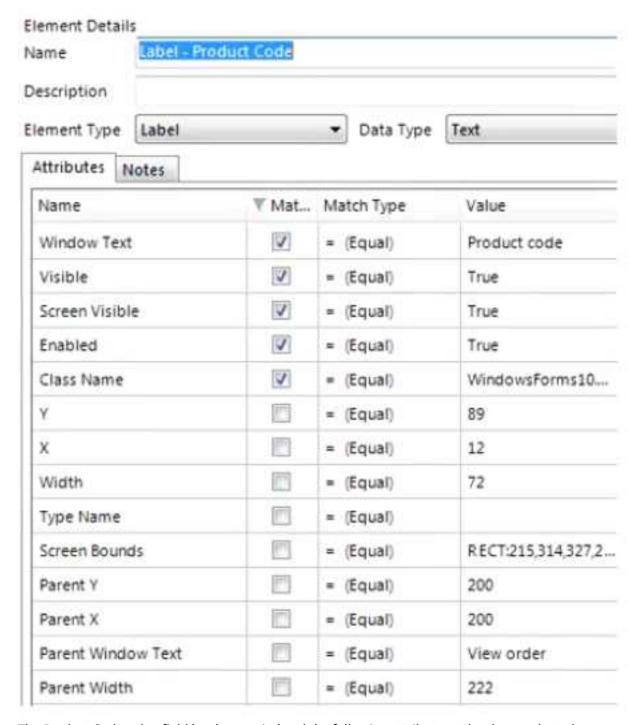

#### Question: 1

The following screen displays order details in a client's order system application. An order is entered into the Order number field and the details for that order are displayed. There is a requirement to read the Product code value from the resulting display. The Product code will vary between orders.

The Product Code label has been successfully spied and the following attributes have been returned:

The Product Code value field has been spied and the following attribute set has been selected:

In order to ensure a consistent match for the Screen Text – Product Code element, which of the following statements must be considered:

- 1. The Dynamic value of the Y attribute for the Screen Text Product Code element must be derived from the Y attribute of the Label –Product Code element
- 2. The Y attribute of the Label -Product Code element cannot be derived as it is not checked
- 3. The Y attribute for the Screen Text Product Code element must be set to a Match Type of 'Equal'
- 4. The Window Text attribute for the Screen Text Product Code element must be set to a Match Type of 'Wildcard'

- 5. The Window Text attribute for the Screen Text Product Code element must be un-checked
- A. 1 and 4
- B. 1, 2 and 5
- C. 3 and 4
- D. 1 and 5

Answer: D