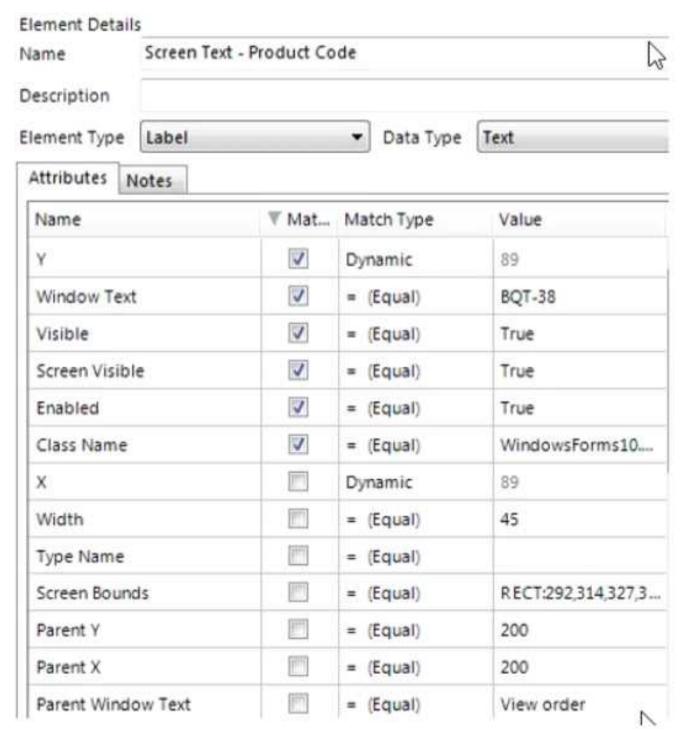

#### Question: 1

The following screen displays order details in a client's order system application. An order is entered into the Order number field and the details for that order are displayed. There is a requirement to read the Product code value from the resulting display. The Product code will vary between orders.

The Product Code label has been successfully spied and the following attributes have been returned:

The Product Code value field has been spied and the following attribute set has been selected:

In order to ensure a consistent match for the Screen Text – Product Code element, which of the following statements must be considered:

- 1. The Dynamic value of the Y attribute for the Screen Text Product Code element must be derived from the Y attribute of the Label –Product Code element
- 2. The Y attribute of the Label -Product Code element cannot be derived as it is not checked
- 3. The Y attribute for the Screen Text Product Code element must be set to a Match Type of 'Equal'
- 4. The Window Text attribute for the Screen Text Product Code element must be set to a Match Type of 'Wildcard'

- 5. The Window Text attribute for the Screen Text Product Code element must be un-checked
- A. 1 and 4
- B. 1, 2 and 5
- C. 3 and 4
- D. 1 and 5

Answer: D