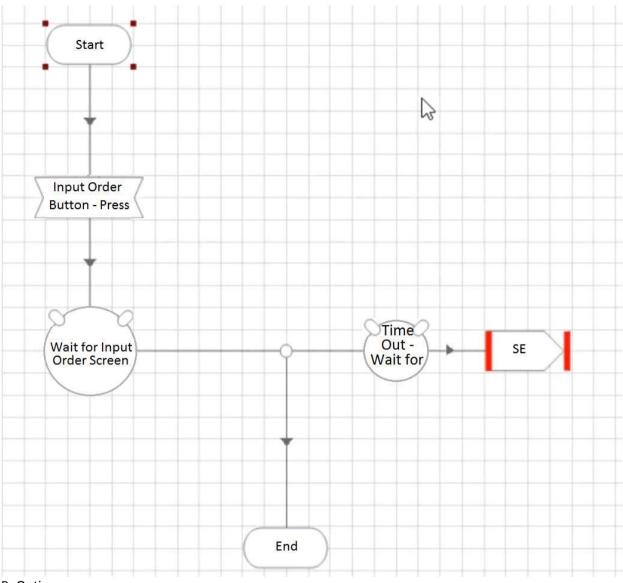

#### Question: 3

Which of the following four configurations depicts the best approach for an Action that has been built to select a button to navigate to an Input Order screen?

A. Option

B. Option

C. Option

D. Option

Answer: A

Question: 4

A Process Definition Document, for a new process to open ISA accounts, specifies that the value "2008 Cash ISA" is to be entered into the Product Selection field of the following screen: