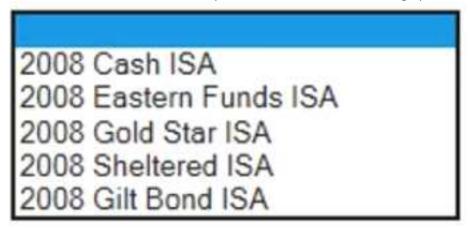

D. Option

Answer: A

Question: 4

A Process Definition Document, for a new process to open ISA accounts, specifies that the value "2008 Cash ISA" is to be entered into the Product Selection field of the following screen:

The Product Selection field is a drop down menu with the following options available:

According to Best Practice, which of the following design options are correct for populating the Product Selection field with the value 2008 Cash ISA:

- A. The Product Selection value should be hard coded as 2008 Cash ISA in the stage that will populate the field.
- B. A text data item, with an initial value of 2008 Cash ISA should be configured. This data item should be used as the input value to the stage that will populate the Product Selection field.
- C. An input parameter should be configured in the start stage allowing the calling process to determine what value to be populated into the Product Selection number field
- D. All of the above