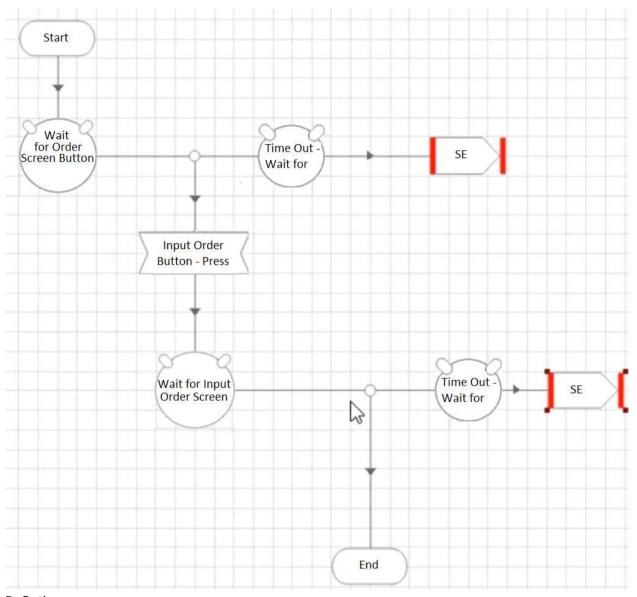

#### Question: 3

Which of the following four configurations depicts the best approach for an Action that has been built to select a button to navigate to an Input Order screen?

A. Option

B. Option

C. Option

D. Option

Answer: A

Question: 4

A Process Definition Document, for a new process to open ISA accounts, specifies that the value "2008 Cash ISA" is to be entered into the Product Selection field of the following screen: