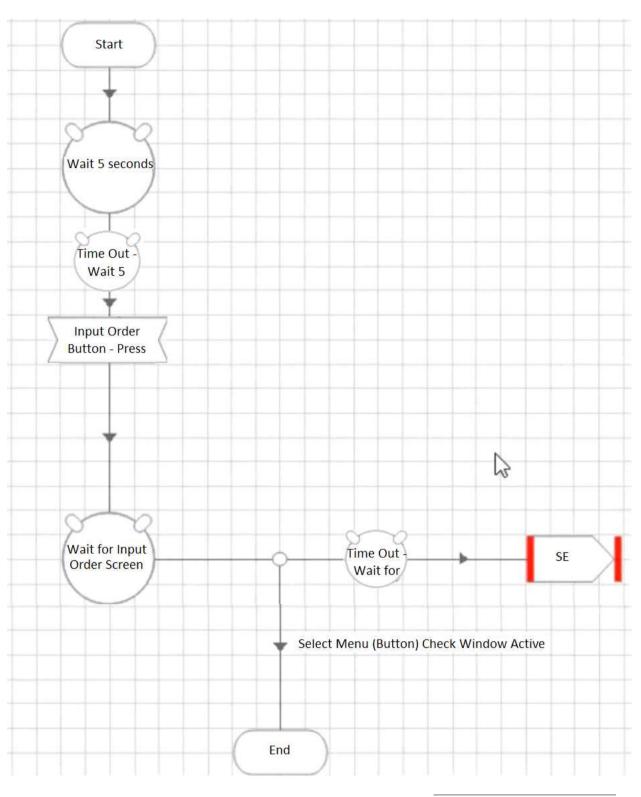

#### Question: 3

Which of the following four configurations depicts the best approach for an Action that has been built to select a button to navigate to an Input Order screen?

A. Option

B. Option

C. Option

D. Option

Answer: A

Question: 4

A Process Definition Document, for a new process to open ISA accounts, specifies that the value "2008 Cash ISA" is to be entered into the Product Selection field of the following screen: