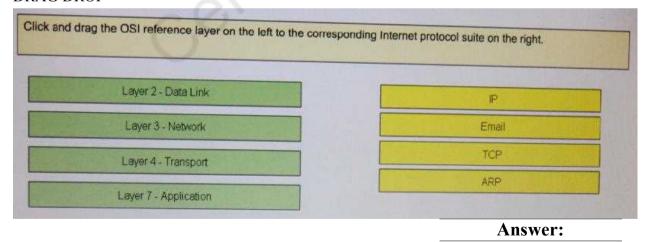

#### **Question: 6**

#### **DRAG DROP**

Layer 2 Datalink – ARP

Layer 3 – Network – IP

Layer4 – Transport – TCP

Layer7 - Application - Email