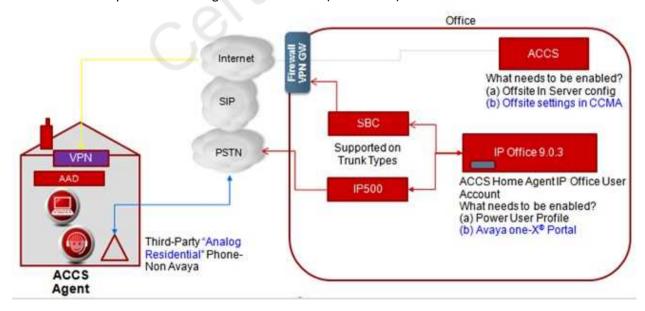

#### **Question: 6**

Avaya Contact Center Select (ACCS) supports Home Worker Agent (Telecommuter) scenarios. Which is the scenario depicted in the diagram shown here? (Select one.)

A. Agent works from home using an Avaya "VPN" Phone as their audio device - Secure Solution B.Agent works from home using their "Non Avaya" Phone as their audio device

| Solution                                                                                                                                                                                                         | as their audio device - secure |
|------------------------------------------------------------------------------------------------------------------------------------------------------------------------------------------------------------------|--------------------------------|
|                                                                                                                                                                                                                  | Answer: C                      |
| Question: 7                                                                                                                                                                                                      |                                |
| Which statements speak to the value of Avaya Contact Center Select? (                                                                                                                                            | Select two.)                   |
| A. It is an enterprise-class solution that offers simplicity without corwith 30 to 250 agents that address the entire customer lifecycle.  B.It offers an optimized template proposal for the Midmarket which is |                                |