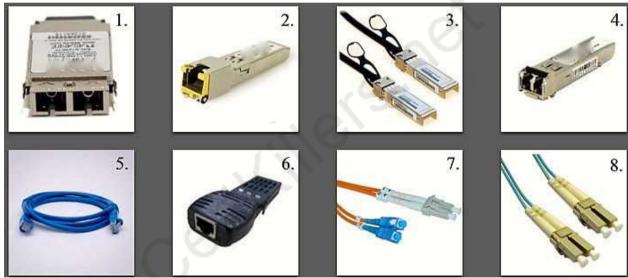

#### Question: 2

Click the Exhibit button.

In the exhibit, which types of cables are required to connect the Vblock System 320 VNX to the Cisco MDS?

- A. 3
- B. 5
- C. 7
- D. 8

**Answer: D** 